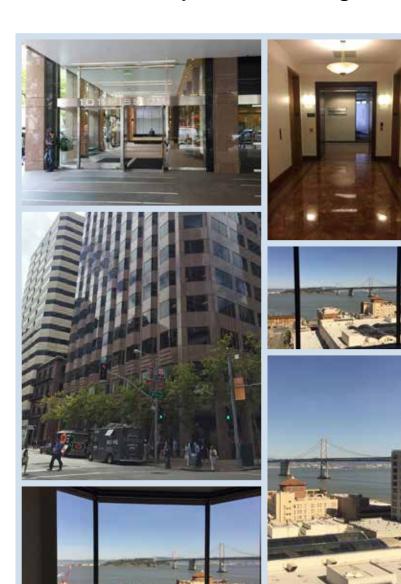

# **101 Mission Street**

Entire 12th Floor Sublease. Bay Views. Longer Term Available.

## **Law Firm Space:**

21 perimeter private offices. 2 perimeter conference rooms. 12 Workstations with filing/storage. Reception, Kitchen/Copy/Break room, server room, central file room.