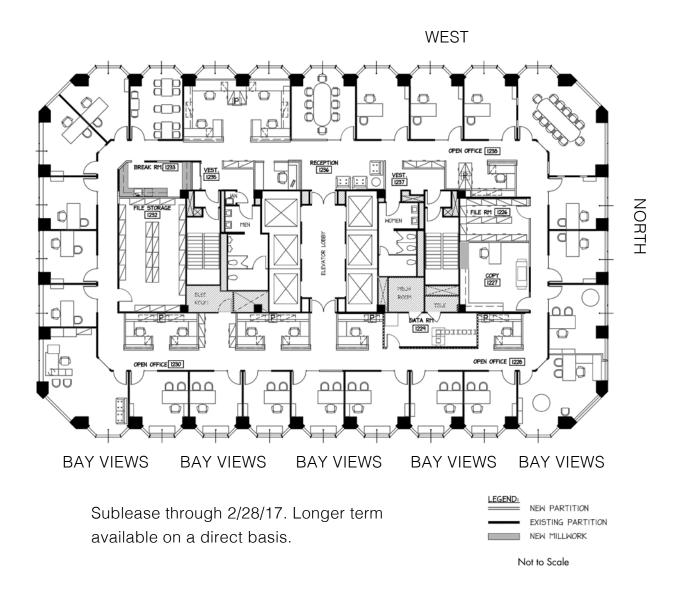

# Space Available:

Entire 12th Floor 10,603 SF

#### Term:

Sublease through 2/28/2017 or negotiate longer term direct deal.

## **Law Firm Space:**

21 perimeter private offices. 2 perimeter conference rooms. 12 Workstations with filing/storage. Reception, Kitchen/Copy/Break room, server room, central file room.