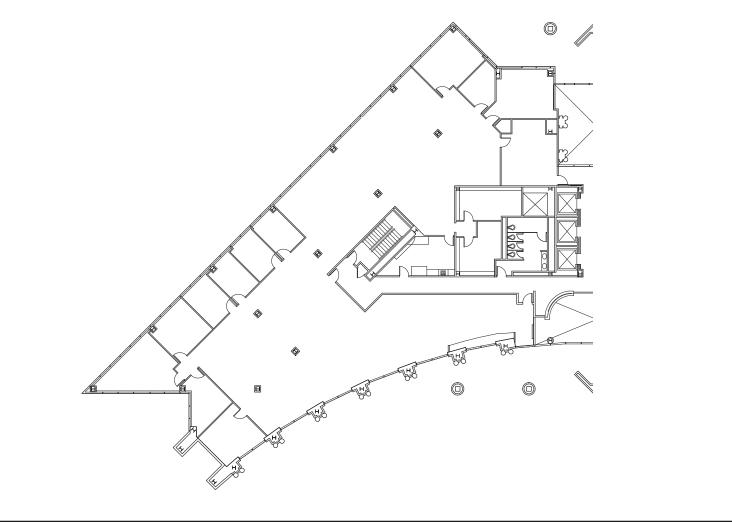

## PROJECT HIGHLIGHTS

+12.306 SF Available

On-Site Amenities Include Steve's Cafe & Catering

**Public Transit Shuttle Service** 

Walk to Pullman San Francisco Bay Hotel, Bay Club, Redwood Shores Marketplace, and Oracle Cafes

**Panoramic Views** 









## SECOND FLOOR

Suite 200 ±12,306 Total Square Feet





Newmark Knight Frank



## **AREA AMENITIES**

Variety of Restaurnts and Specialty Cafes

Bon Apetit Oracle Cafes

Redwood Shores Marketplace

Bay Club

Pullman San Francisco Bay









## **CALTRAIN SHUTTLE**

Shuttle Departs San Carlos Caltrain Station Every 14-25 Minutes During the Morning Schedule

Shuttle Departs 333 Twin Dolphin Every 26-35 Minutes During the Afternoon Schedule