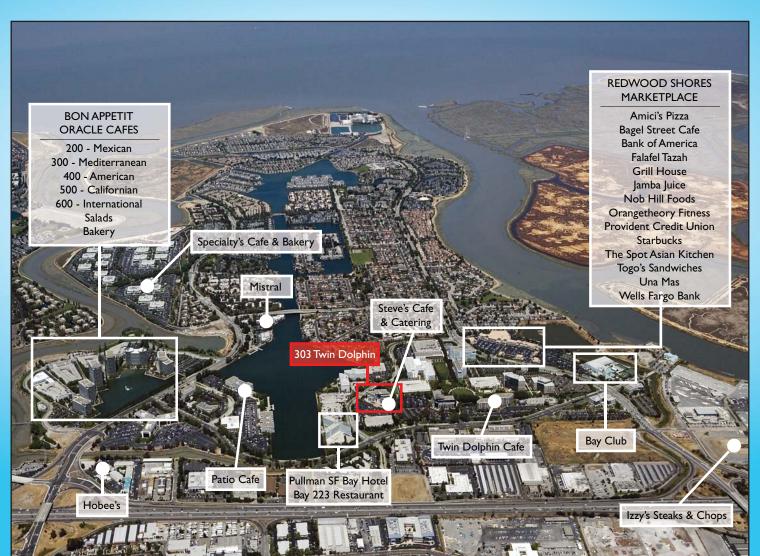

## PROJECT HIGHLIGHTS

+12.306 SF Available

On-Site Amenities Include Steve's Cafe & Catering

**Public Transit Shuttle Service** 

Walk to Pullman San Francisco Bay Hotel, Bay Club, Redwood Shores Marketplace, and Oracle Cafes

## **AREA AMENITIES**

Variety of Restaurnts and Specialty Cafes

Bon Apetit Oracle Cafes

Redwood Shores Marketplace

Bay Club

Pullman San Francisco Bay