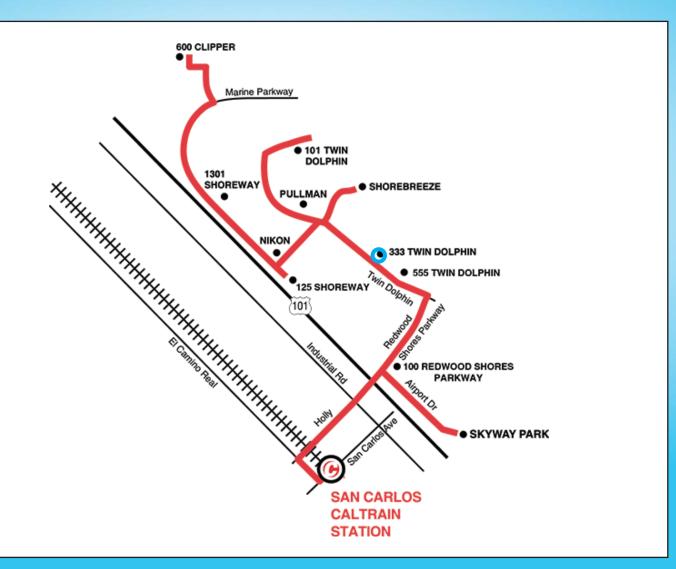

## **CALTRAIN SHUTTLE**

Shuttle Departs San Carlos Caltrain Station Every 14-25 Minutes During the Morning Schedule

Shuttle Departs 333 Twin Dolphin Every 26-35 Minutes During the Afternoon Schedule