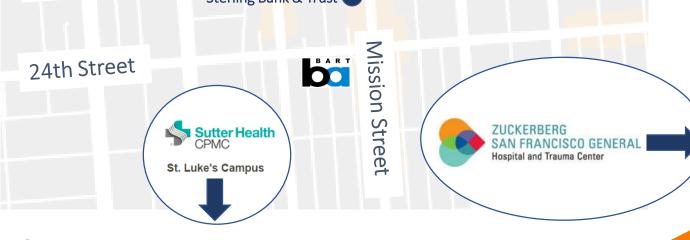

# GROUND FLOOR LOBBY ENTRANCE SPACE AVAILABLE

2480 Mission Street, San Francisco, CA 94110

| LEASE OVERVIEW  |                                  | PROPERTY DESCRIPTION                                                                                                                                                                                                                                                                                                                                                                                                                                                                                         |
|-----------------|----------------------------------|--------------------------------------------------------------------------------------------------------------------------------------------------------------------------------------------------------------------------------------------------------------------------------------------------------------------------------------------------------------------------------------------------------------------------------------------------------------------------------------------------------------|
| AVAILABLE SF:   | 2,892 SF                         | <ul> <li>Ground floor lobby entrance</li> <li>Excellent visibility from Mission Street</li> <li>Parking garage in building accessible from San Carlos Avenue</li> <li>Minutes walk from BART 24th Street Mission Station</li> <li>Minutes walk from MUNI 21 Street Transit Stop</li> <li>Abundant medical and dental practitioners nearby</li> <li>Sutter Health Care and CPMC Medical Center-St. Luke's Campus nearby</li> <li>Rich in neighborhood amenities - restaurants, retail, banks, etc.</li> </ul> |
| LEASE RATE:     | \$3.75 SF/Yr [NNN]               |                                                                                                                                                                                                                                                                                                                                                                                                                                                                                                              |
| LOT SIZE:       | 12,998 Acres                     |                                                                                                                                                                                                                                                                                                                                                                                                                                                                                                              |
| BUILDING SIZE:  | 36,969 SF                        |                                                                                                                                                                                                                                                                                                                                                                                                                                                                                                              |
| BUILDING CLASS: | В                                |                                                                                                                                                                                                                                                                                                                                                                                                                                                                                                              |
| ZONING:         | Mission Street NCT               |                                                                                                                                                                                                                                                                                                                                                                                                                                                                                                              |
| CROSS STREETS:  | Between 20th And 21st<br>Streets |                                                                                                                                                                                                                                                                                                                                                                                                                                                                                                              |