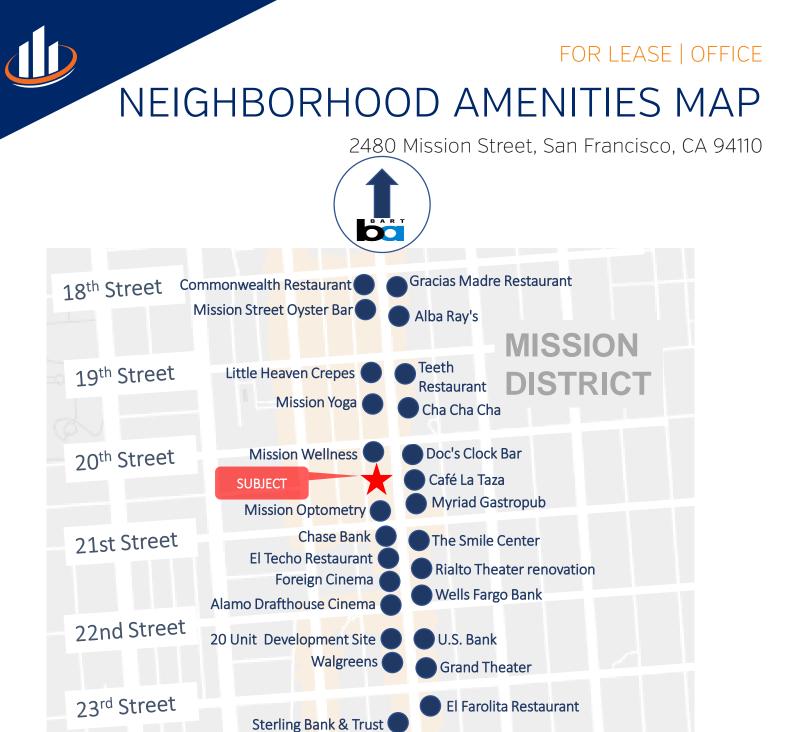

# GROUND FLOOR LOBBY ENTRANCE SPACE AVAILABLE

2480 Mission Street, San Francisco, CA 94110

| LEASE OVERVIEW  |                                  | PROPERTY DESCRIPTION                                                                                                                                                                                                                                                                                                                                                                                                                                                                                         |
|-----------------|----------------------------------|--------------------------------------------------------------------------------------------------------------------------------------------------------------------------------------------------------------------------------------------------------------------------------------------------------------------------------------------------------------------------------------------------------------------------------------------------------------------------------------------------------------|
| AVAILABLE SF:   | 2,892 SF                         | <ul> <li>Ground floor lobby entrance</li> <li>Excellent visibility from Mission Street</li> <li>Parking garage in building accessible from San Carlos Avenue</li> <li>Minutes walk from BART 24th Street Mission Station</li> <li>Minutes walk from MUNI 21 Street Transit Stop</li> <li>Abundant medical and dental practitioners nearby</li> <li>Sutter Health Care and CPMC Medical Center-St. Luke's Campus nearby</li> <li>Rich in neighborhood amenities - restaurants, retail, banks, etc.</li> </ul> |
| LEASE RATE:     | \$3.75 SF/Yr [NNN]               |                                                                                                                                                                                                                                                                                                                                                                                                                                                                                                              |
| LOT SIZE:       | 12,998 Acres                     |                                                                                                                                                                                                                                                                                                                                                                                                                                                                                                              |
| BUILDING SIZE:  | 36,969 SF                        |                                                                                                                                                                                                                                                                                                                                                                                                                                                                                                              |
| BUILDING CLASS: | В                                |                                                                                                                                                                                                                                                                                                                                                                                                                                                                                                              |
| ZONING:         | Mission Street NCT               |                                                                                                                                                                                                                                                                                                                                                                                                                                                                                                              |
| CROSS STREETS:  | Between 20th And 21st<br>Streets |                                                                                                                                                                                                                                                                                                                                                                                                                                                                                                              |