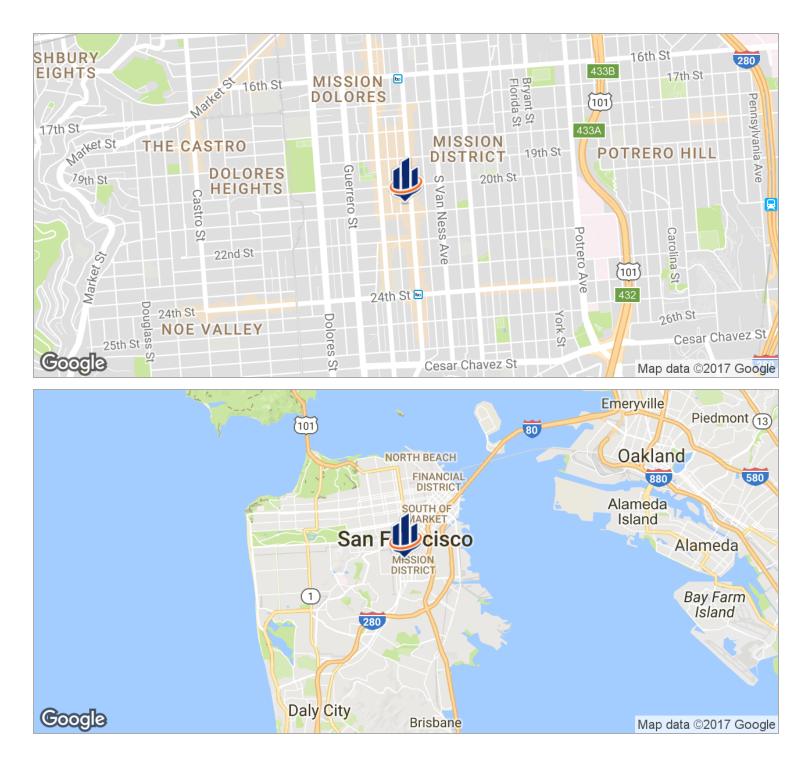

# GROUND FLOOR LOBBY ENTRANCE SPACE AVAILABLE

2480 Mission Street, San Francisco, CA 94110

| LEASE OVERVIEW  |                                  | PROPERTY DESCRIPTION                                                                                                                                                                                                                                                                                                                                                                                                                                                                                         |
|-----------------|----------------------------------|--------------------------------------------------------------------------------------------------------------------------------------------------------------------------------------------------------------------------------------------------------------------------------------------------------------------------------------------------------------------------------------------------------------------------------------------------------------------------------------------------------------|
| AVAILABLE SF:   | 2,892 SF                         | <ul> <li>Ground floor lobby entrance</li> <li>Excellent visibility from Mission Street</li> <li>Parking garage in building accessible from San Carlos Avenue</li> <li>Minutes walk from BART 24th Street Mission Station</li> <li>Minutes walk from MUNI 21 Street Transit Stop</li> <li>Abundant medical and dental practitioners nearby</li> <li>Sutter Health Care and CPMC Medical Center-St. Luke's Campus nearby</li> <li>Rich in neighborhood amenities - restaurants, retail, banks, etc.</li> </ul> |
| LEASE RATE:     | \$3.75 SF/Yr [NNN]               |                                                                                                                                                                                                                                                                                                                                                                                                                                                                                                              |
| LOT SIZE:       | 12,998 Acres                     |                                                                                                                                                                                                                                                                                                                                                                                                                                                                                                              |
| BUILDING SIZE:  | 36,969 SF                        |                                                                                                                                                                                                                                                                                                                                                                                                                                                                                                              |
| BUILDING CLASS: | В                                |                                                                                                                                                                                                                                                                                                                                                                                                                                                                                                              |
| ZONING:         | Mission Street NCT               |                                                                                                                                                                                                                                                                                                                                                                                                                                                                                                              |
| CROSS STREETS:  | Between 20th And 21st<br>Streets |                                                                                                                                                                                                                                                                                                                                                                                                                                                                                                              |