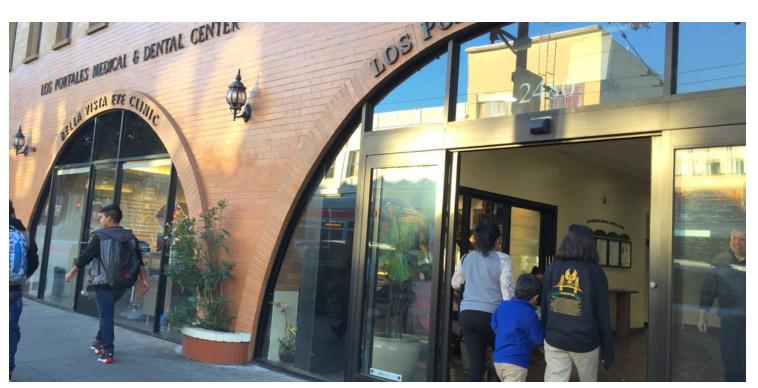

# GROUND FLOOR LOBBY ENTRANCE SPACE AVAILABLE

2480 Mission Street, San Francisco, CA 94110

| LEASE OVERVIEW  |                                  | PROPERTY DESCRIPTION                                                                                                                                                                                                                                                                                                                                                                                                                                                                                         |
|-----------------|----------------------------------|--------------------------------------------------------------------------------------------------------------------------------------------------------------------------------------------------------------------------------------------------------------------------------------------------------------------------------------------------------------------------------------------------------------------------------------------------------------------------------------------------------------|
| AVAILABLE SF:   | 2,892 SF                         | <ul> <li>Ground floor lobby entrance</li> <li>Excellent visibility from Mission Street</li> <li>Parking garage in building accessible from San Carlos Avenue</li> <li>Minutes walk from BART 24th Street Mission Station</li> <li>Minutes walk from MUNI 21 Street Transit Stop</li> <li>Abundant medical and dental practitioners nearby</li> <li>Sutter Health Care and CPMC Medical Center-St. Luke's Campus nearby</li> <li>Rich in neighborhood amenities - restaurants, retail, banks, etc.</li> </ul> |
| LEASE RATE:     | \$3.75 SF/Yr [NNN]               |                                                                                                                                                                                                                                                                                                                                                                                                                                                                                                              |
| LOT SIZE:       | 12,998 Acres                     |                                                                                                                                                                                                                                                                                                                                                                                                                                                                                                              |
| BUILDING SIZE:  | 36,969 SF                        |                                                                                                                                                                                                                                                                                                                                                                                                                                                                                                              |
| BUILDING CLASS: | В                                |                                                                                                                                                                                                                                                                                                                                                                                                                                                                                                              |
| ZONING:         | Mission Street NCT               |                                                                                                                                                                                                                                                                                                                                                                                                                                                                                                              |
| CROSS STREETS:  | Between 20th And 21st<br>Streets |                                                                                                                                                                                                                                                                                                                                                                                                                                                                                                              |

# GROUND FLOOR LOBBY ENTRANCE SPACE AVAILABLE

2480 Mission Street, San Francisco, CA 94110