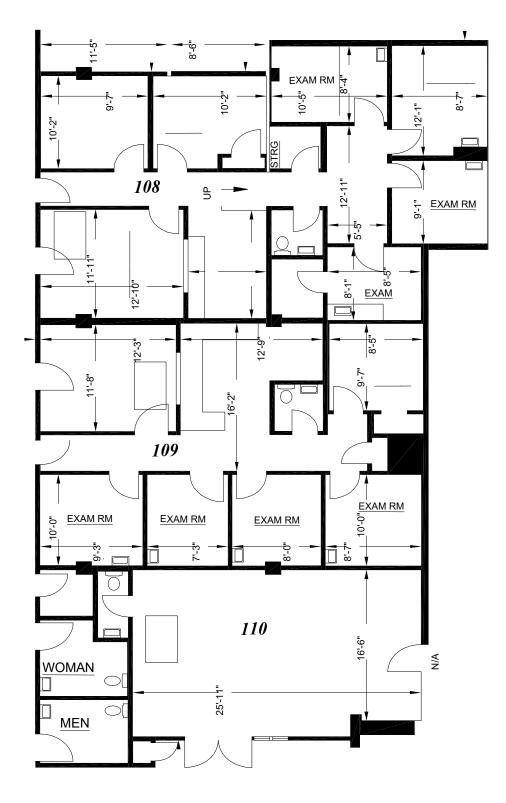

SPACE AVAILABL F

2480 Mission Street, Suite 108-110 San Francisco, CA 94110

DEBORAH QUOK Managing Director 415.464.6401