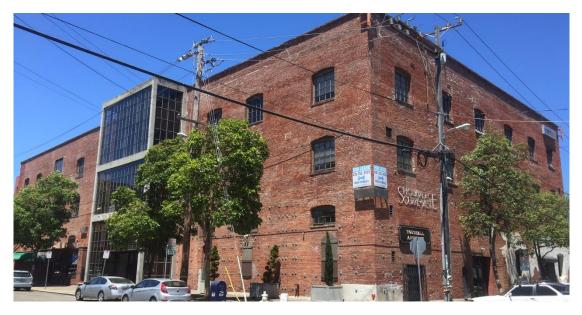

## 550 15<sup>TH</sup> STREET / SHOWPLACE SQUARE WEST

- GREAT LOCATION IN POTRERO HILL /SOMA/ SHOWPLACE SQUARE AREA
- CREATIVE SPACES WITH HIGH CEILINGS, BRICK AND TIMBER CHARM
- ON SITE PROPERTY MANAGEMENT, 24/7 ACCESS
- HVAC, OPERABLE WINDOWS, FREIGHT ELEVATOR, LOADING DOCK
- TENANT IMPROVEMENTS AVAILABLE
- DOG FRIENDLY / BIKE FRIENDLY / MANY LUNCH OPTIONS IN AREA
- HIGH SPEED INTERNET AVAILABLE THROUGH COMCAST, LEVEL 3, AT&T, SONIC
- RESERVED MONTHLY PARKING AVAILABLE AT \$210 PER MONTH
- NEW CAFÉ / RESTAURANT COMING SOON