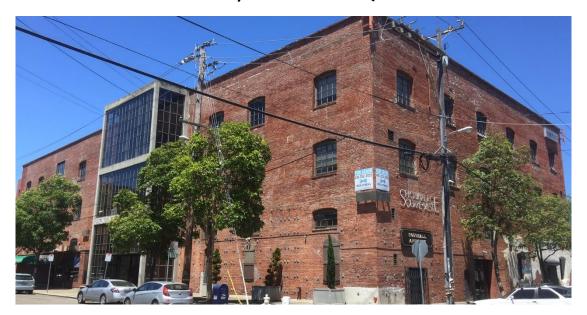

## 550 15TH STREET / SHOWPLACE SQUARE WEST

- GREAT LOCATION IN POTRERO HILL /SOMA/ SHOWPLACE SQUARE AREA
- CREATIVE SPACES WITH HIGH CEILINGS, BRICK AND TIMBER CHARM
- ON SITE PROPERTY MANAGEMENT, 24/7 ACCESS
- HVAC, OPERABLE WINDOWS, FREIGHT ELEVATOR, LOADING DOCK
- TENANT IMPROVEMENTS AVAILABLE
- DOG FRIENDLY / BIKE FRIENDLY / MANY LUNCH OPTIONS IN AREA
- HIGH SPEED INTERNET AVAILABLE THROUGH COMCAST, LEVEL 3, AT&T, SONIC
- RESERVED MONTHLY PARKING AVAILABLE AT \$210 PER MONTH
- NEW CAFÉ /RESTAURANT COMING DECEMBER 1st