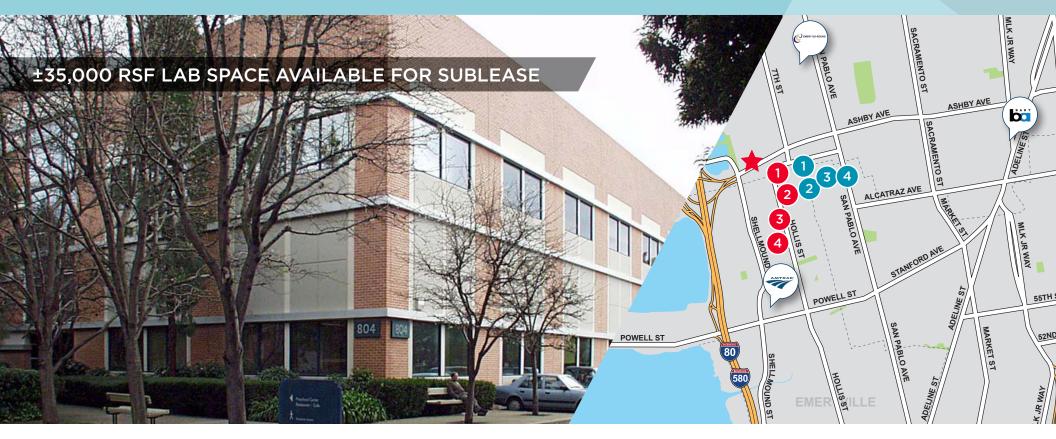

## 804 Heinz Avenue Berkeley, CA 94710

# ±35,000 RSF Lab Building Available Full Building Available for Sublease

## **Property Highlights**

- Part of Wareham's Aquatic Park Center
- Sublease Term Through April 30, 2023
- Free Parking Available
- Free West Berkeley Shuttle

- Mixture of Office and Laboratory Build-out (see attached plans)
- Primarily Biology Labs with Extensive Bench Work
- Extensive amount of FF&E also available including lab equipment

## **Nearby Amenities**

### Restaurants

- 1 Riva Cucina
- Spoon Korean Bistro
- 3 Prizefighter
- A Rotten City Pizza

### Services and Shopping

- Berkeley Bowl West
- Orchard Supply Hardware
- 3 Looking Glass Photo
- 4 Walgreens