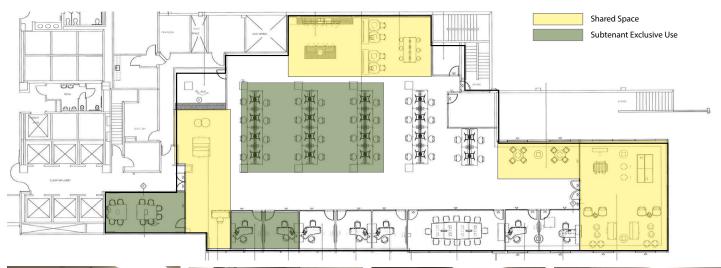

### **Space Profile**

Premises: ±5,236 RSF

Available: Now
Rental Rate: \$55 FSG
Term: 3/31/21

#### Exclusive use:

- > Large conference room seats 12
- > 2 private offices
- > 24 steelcase height adjustable desks

#### Shared use:

- > Cafe style kitchen
- > All-hands area and game room
- > Casual meeting spaces
- > Reception