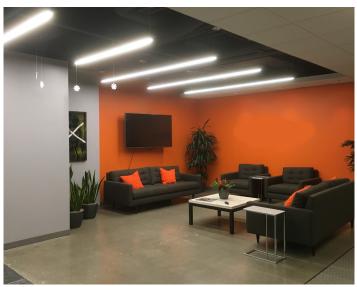

#### **Features**

- > Contemporary design
- > Polished concrete
- > Furnished plug and play

#### Exclusive use:

- > Large conference room seats 12
- > 2 private offices
- > 24 steelcase height adjustable desks

#### Shared use:

- > Cafe style kitchen
- > All-hands area and game room
- > Casual meeting spaces
- > Reception