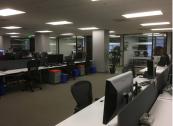

### **Space Profile**

Premises: ±5,236 RSF

Available: Now
Rental Rate: \$55 FSG
Term: 3/31/21

#### **Features**

- > Contemporary design
- > Polished concrete
- > Furnished plug and play

#### Exclusive use:

- > Large conference room seats 12
- > 2 private offices
- > 24 steelcase height adjustable desks

#### Shared use:

- > Cafe style kitchen
- > All-hands area and game room
- > Casual meeting spaces
- > Reception