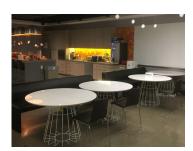

#### Shared use:

- > Cafe style kitchen
- > All-hands area and game room
- > Casual meeting spaces
- > Reception