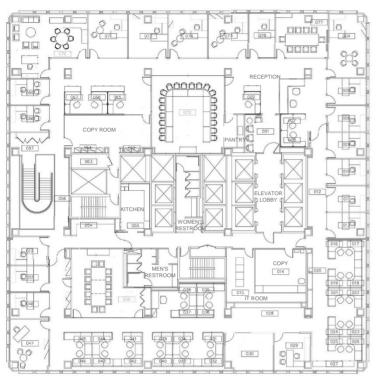

#### **FEATURES**

- \* May be combined with the remaining portion of the 12<sup>th</sup> Floor (7,670 RSF) for two floors totalling 34,982 RSF
- 28 Private Offices, including 3 Large Corner Offices, 1 Large Boardroom, 4 Conference Rooms, 2 Kitchens, Large Break Area/Lounge, ± 62 Work Stations, 2 Copy Rooms, and 1 Large Server Room.
- Plug & Play Furniture Available. Fully Wired.
- Parking: Eight (8) spaces available.
- Grand Staircase connecting the two floors.

#### Suite 1300: 17,141 RSF

- Good North Views
- 20 Private Offices (3 Large Corner Offices and 17 Standard Size)
- 1 Large Boardroom
- 2 Conference Rooms (1 Large)
- Kitchen and Boardroom Pantry
- 2 Copy Rooms
- Large Server Room
- ± 36 Work Stations

### Suite 1200: 10,171 RSF

- Kitchen and Large Break Area/Lounge
- 8 Private Offices
- Two Conference Rooms
- ± 26 Work Stations
- Good North Views

Break Area/Lounge

Major Kitchen

Greg Hylton CA Lic. #01189288 greg.hylton@cushwake.com 415-352-2402 Margaret R. Duskin CA Lic. #00471868, LEED GA mduskin@cushwake.com 415-773-3538 Cushman & Wakefield of California, Inc. Lic. #00616335 425 Market Street, Suite 2300 San Francisco, CA 94105 www.cushmanwakefield.com