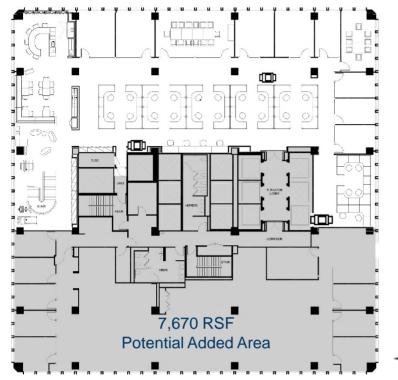

#### **FEATURES**

- \* May be combined with the remaining portion of the 12<sup>th</sup> Floor (7,670 RSF) for two floors totalling 34,982 RSF
- 28 Private Offices, including 3 Large Corner Offices, 1 Large Boardroom, 4 Conference Rooms, 2 Kitchens, Large Break Area/Lounge, ± 62 Work Stations, 2 Copy Rooms, and 1 Large Server Room.
- Plug & Play Furniture Available. Fully Wired.
- Parking: Eight (8) spaces available.
- Grand Staircase connecting the two floors.