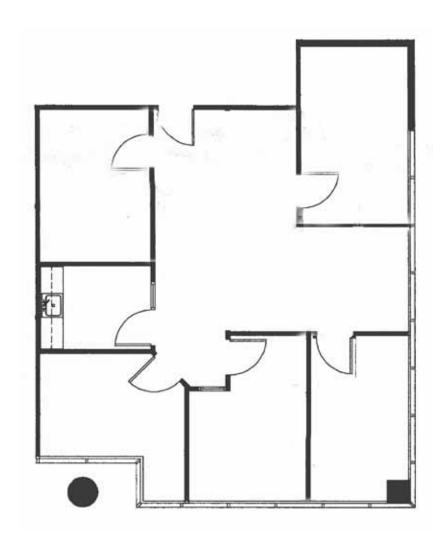

#### SUITE 200

- 1,422 SQUARE FEET
- 4 PRIVATE OFFICES
- CONFERENCE ROOM
- KITCHEN
- VIEWS WEST/SOUTH