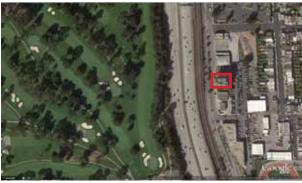

### **Building Amenities**

- > Great identity: Within 5-minute walk from Daly City BART station and 0.33 miles to I-280 on/off ramps
- > Parking: 151 free surface parking spots
- Nearby retail: Within 1 block of Century 20 theaters and various eateries including Kome, Tomo Sushi, Round Table Pizza, Subway, Cold Stone and West Lake Coffee Shop