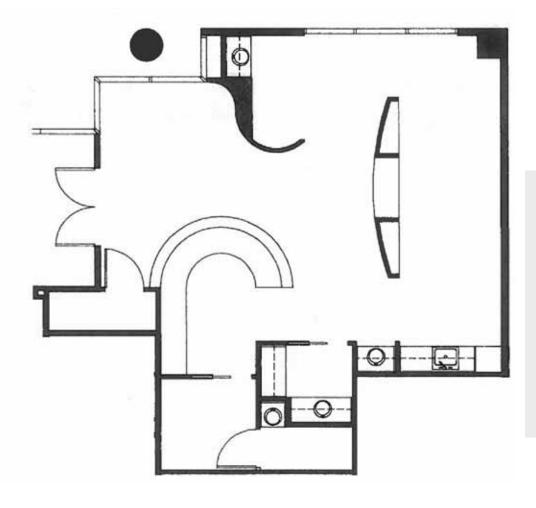

off lobby |
| 200   | 1,422       | 4 private offices, conference room, kitchen              |
| 240   | 345         | Open plan                                                |
| 280   | 1,355       | 4 private offices                                        |
| 388   | 1,464       | 4 private offices                                        |
| 490   | 1,248       | Conference room                                          |
| 500   | 1,403       | 1 private office                                         |
| 720   | 3,303       | Private deck, 3 private offices, kitchen                 |
|       |             |                                                          |







2171 JUNIPERO SERRA, DALY CITY, CA 94014

#### SUITE 110

- 1,034 SQUARE FEET
- FORMER ORTHODONTIST SPACE
- 5 SINKS





### Contact Us

AGENT: BRAD VAN BLOIS

DRE #01208137

415 288 7883

SAN FRANCISCO, CA

brad.vanblois@colliers.com



2171 JUNIPERO SERRA, DALY CITY, CA 94014

#### SUITE 170

- 1,318 SQUARE FEET
- 1 LARGE OFFICE
- OPEN AREA
- KITCHEN





### Contact Us

AGENT: BRAD VAN BLOIS

DRE #01208137

415 288 7883

SAN FRANCISCO, CA

brad.vanblois@colliers.com



2171 JUNIPERO SERRA, DALY CITY, CA 94014

#### SUITE 200

- 1,422 SQUARE FEET
- 4 PRIVATE OFFICES
- CONFERENCE ROOM
- KITCHEN
- VIEWS WEST/SOUTH





### Contact Us

AGENT: BRAD VAN BLOIS

DRE #01208137

415 288 7883

SAN FRANCISCO, CA

brad.vanblois@colliers.com



2171 JUNIPERO SERRA, DALY CITY, CA 94014

#### SUITE 280

- 1.355 SQUARE FEET
- 4 PRIVATE OFFICES
- VIEWS WEST/NORTH





### Contact Us

AGENT: BRAD VAN BLOIS

DRE #0120813