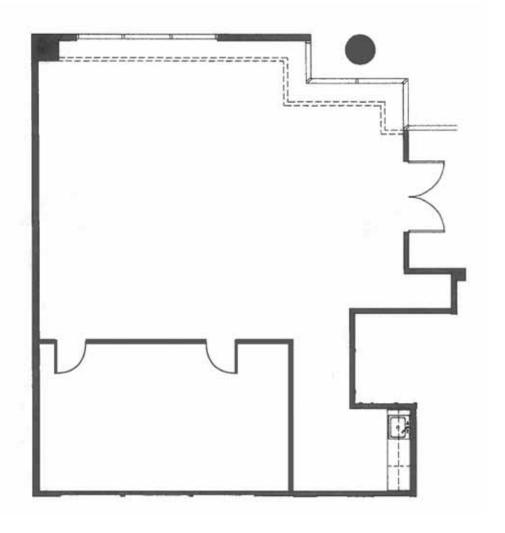

|
| 388   | 1,464       | 4 private offices                                        |
| 490   | 1,248       | Conference room                                          |
| 500   | 1,403       | 1 private office                                         |
| 720   | 3,303       | Private deck, 3 private offices, kitchen                 |
|       |             |                                                          |







2171 JUNIPERO SERRA, DALY CITY, CA 94014

#### SUITE 110

- 1,034 SQUARE FEET
- FORMER ORTHODONTIST SPACE
- 5 SINKS





### Contact Us

AGENT: BRAD VAN BLOIS

DRE #01208137

415 288 7883

SAN FRANCISCO, CA

brad.vanblois@colliers.com



2171 JUNIPERO SERRA, DALY CITY, CA 94014

#### SUITE 170

- 1,318 SQUARE FEET
- 1 LARGE OFFICE
- OPEN AREA
- KITCHEN





### Contact Us

AGENT: BRAD VAN BLOIS

DRE #01208137

415 288 7883

SAN FRANCISCO, CA

brad.vanblois@colliers.com



2171 JUNIPERO SERRA, DALY CITY, CA 94014

#### SUITE 200

- 1,422 SQUARE FEET
- 4 PRIVATE OFFICES
- CONFERENCE ROOM
- KITCHEN
- VIEWS WEST/SOUTH





### Contact Us

AGENT: BRAD VAN BLOIS

DRE #01208137

415 288 7883

SAN FRANCISCO, CA

brad.vanblois@colliers.com



2171 JUNIPERO SERRA, DALY CITY, CA 94014

#### SUITE 280

- 1.355 SQUARE FEET
- 4 PRIVATE OFFICES
- VIEWS WEST/NORTH





### Contact Us

AGENT: BRAD VAN BLOIS

DRE #01208137

415 288 7883

SAN FRANCISCO, CA

brad.vanblois@colliers.com



2171 JUNIPERO SERRA, DALY CITY, CA 94014

#### SUITE 388

- 1,464 SQUARE FEET
- 4 PRIVATE OFFICES
- VIEWS WEST/NORTH





### Contact Us

AGENT: BRAD VAN BLOIS

DRE #0120813