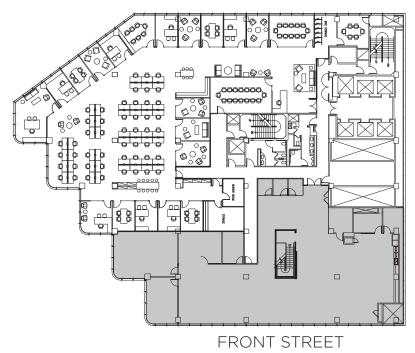

# **EXISTING LAYOUT**

Hypothetical furniture plan

- Seating for 50 people in open area
- 21 offices / meeting rooms