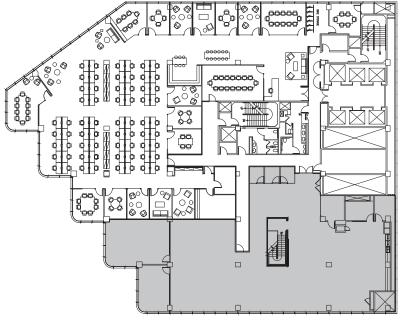

# **HYPOTHETICAL LAYOUT**

Hypothetical furniture plan

- Seating for 64 people in open area
- 18 offices / meeting rooms