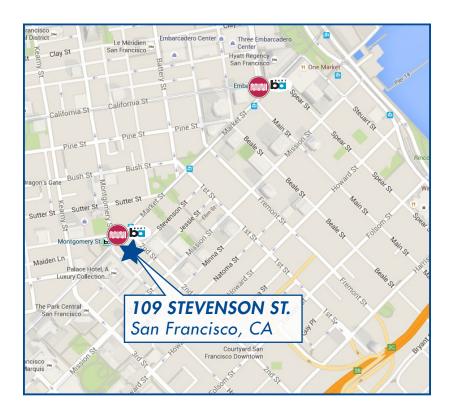

# Office Space For Lease

109 STEVENSON STREET South Financial District

### 109 STEVENSON STREET South Financial District