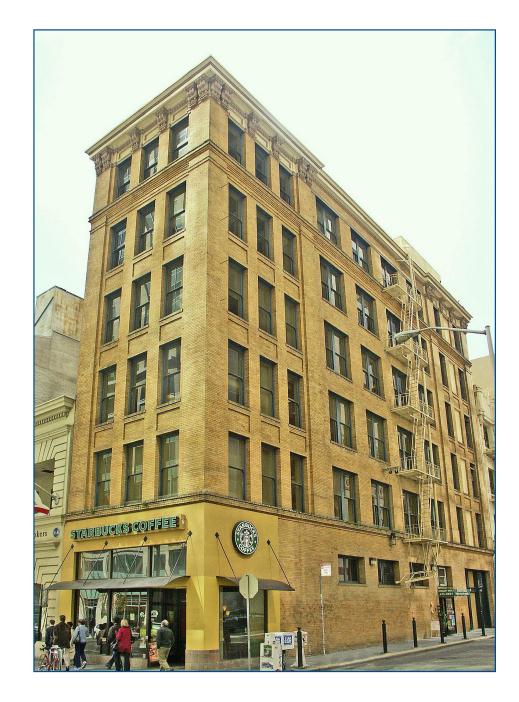

# Office Space For Lease

109 STEVENSON STREET South Financial District

### 109 STEVENSON STREET South Financial District

#### BUILDING HIGHLIGHTS:

- 1 Block from Montgomery St. BART Station
- Steps to Transbay Terminal
- Several Parking Lots nearby
- Access to many local restaurants, cafe's and pubs
- Starbuck's on ground floor
- 10 Minute walk to AT&T Stadium