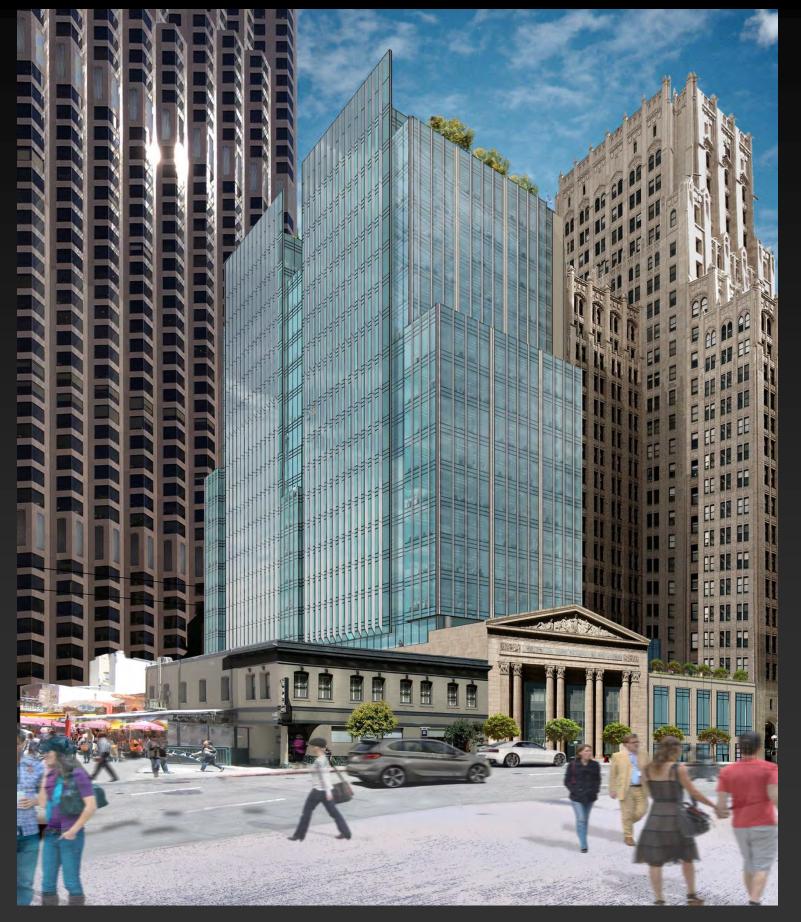

### 350 Bush | San Francisco's First Creative High-Rise

## 350 Bush Street

- 200,000 Sq. Ft.— Floors 10 19
- 3 blocks to BART/MUNI. 3.5 to new subway
- Historic lobby and gathering area
- 6 exterior decks
- Side-core, concrete construction
- Avg. floor sizes: 19,800 Sq. Ft.
- Parking and comprehensive bike program

Now Under Construction
Occupancy Late-2017

350 Bush | San Francisco's First Creative High-Rise