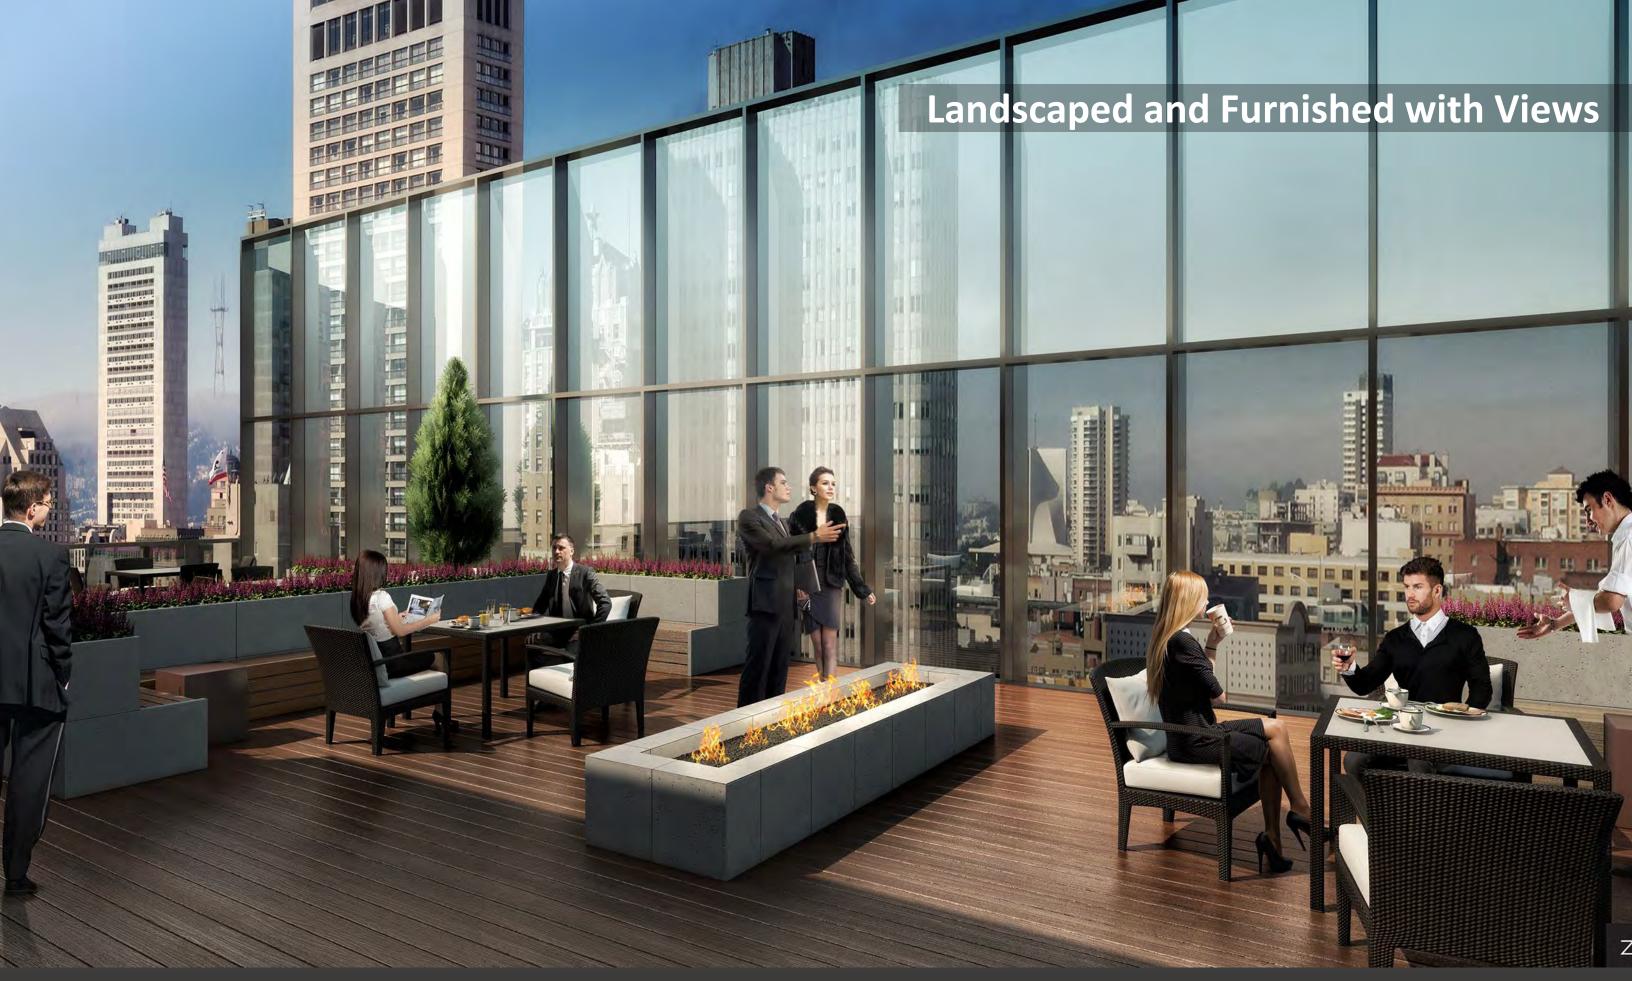

## 350 Bush Street

- 200,000 Sq. Ft.— Floors 10 19
- 3 blocks to BART/MUNI. 3.5 to new subway
- Historic lobby and gathering area
- 6 exterior decks
- Side-core, concrete construction
- Avg. floor sizes: 19,800 Sq. Ft.
- Parking and comprehensive bike program

Now Under Construction
Occupancy Late-2017

350 Bush | San Francisco's First Creative High-Rise