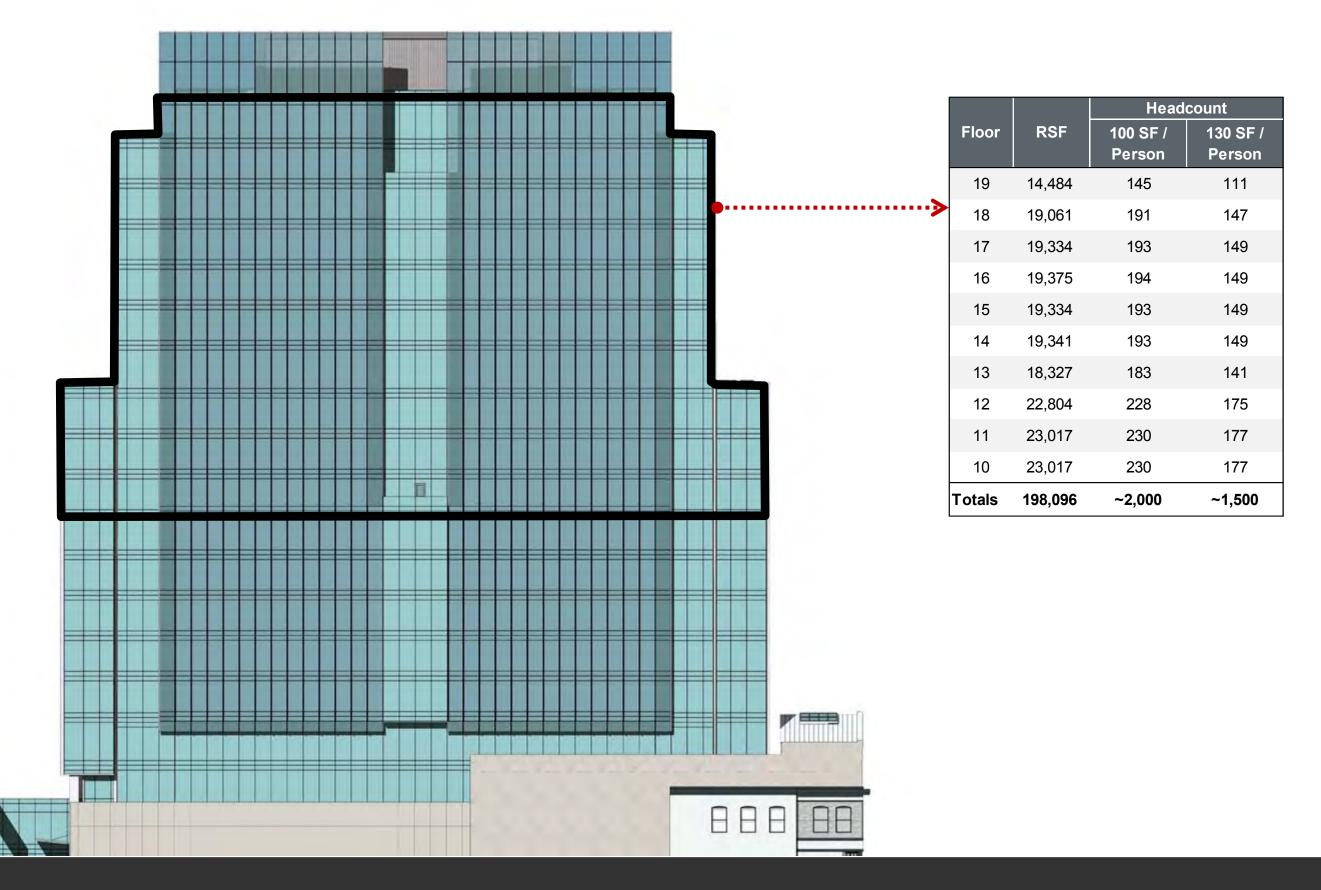

## 350 Bush Street

- 200,000 Sq. Ft.— Floors 10 19
- 3 blocks to BART/MUNI. 3.5 to new subway
- Historic lobby and gathering area
- 6 exterior decks
- Side-core, concrete construction
- Avg. floor sizes: 19,800 Sq. Ft.
- Parking and comprehensive bike program

### 1,500 – 2,000 Employees at 350 Bush

350 BUSH