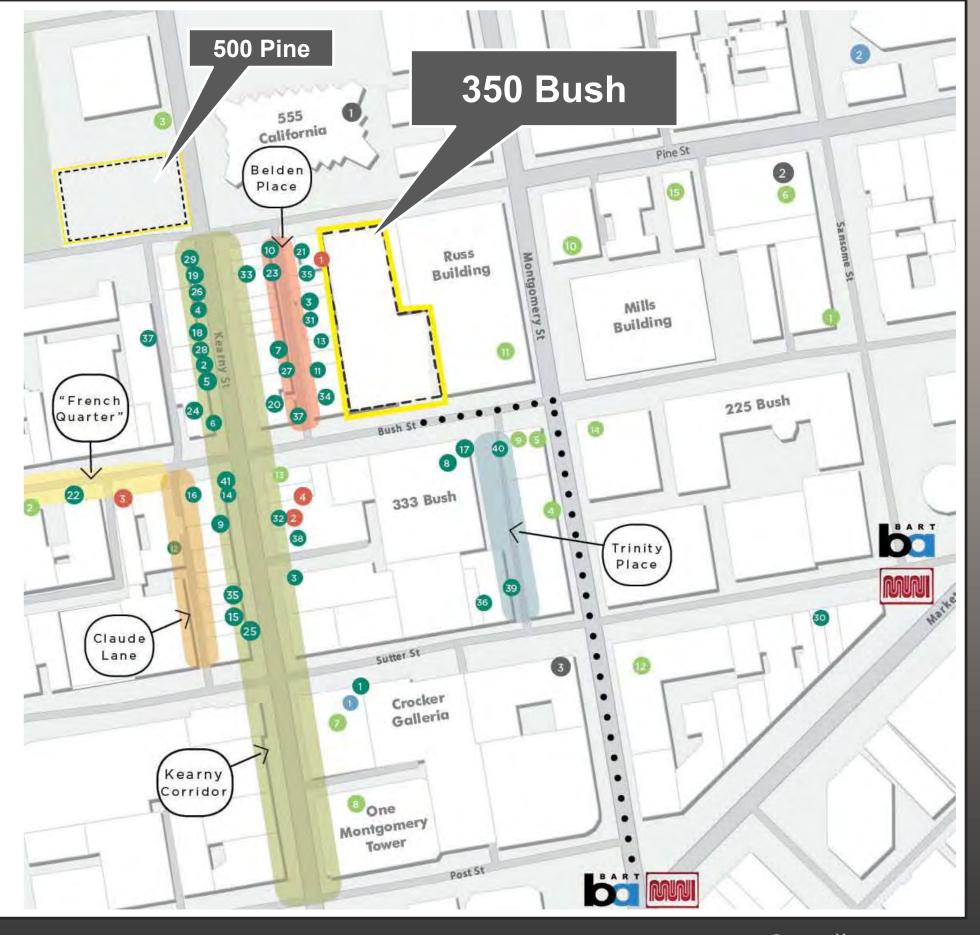

### **40 Restaurants Within One Block**

#### **RESTAURANTS**

- 1 Aquitaine Wine Bar & Bistro
- 2 Ayola
- 3 B44
- 4 Baladie Café
- 5 Banana House
- 6 Bangkok Best Thai Cusine
- 7 Belden Taverna
- 8 Bistro Burger
- 9 Boxed Foods Company
- 10 Brindisi Cucina Di Mare
- 11 Café Bastille
- 12 Café Claude
- 13 Café Tiramisu
- 14 California Golden Cookies
- 15 China Fun Express
- 16 Claudine
- 17 Escape From New York Pizza
- 18 Foundation Café
- 19 Harrov
- 20 L & L Hawaiian Barbecue
- 21 La Fusior
- 22 Le Central Bistro
- 23 Miyabi Sushi Togo
- 24 Muracci's Japanese Curry & Grill
- 25 Murphy's Pub
- 26 Onigilly
- 27 Pachino Trattoria & Pizzeria
- 28 Paladar Café Cubano
- 29 Pasilla Mexican Grill
- 30 Per Diem
- 31 Plou
- 32 Pomodoro Pizza
- 33 Ramen Underground
- 34 Sam's Grill & Seafood
- 35 Sauce: Belden Place
- 36 Shorty Goldsteins
- 37 Sushi Tosuki
- 38 Sushirito
- 39 The Golden West
- 40 What's Up Dog
- 41 Working Girl Café

### **FITNESS**

- 1 Bay Club
- 2 Equinox
- 3 24 Hour Fitness

#### **BARS**

- Occidental Cigar Bar
- 2 Rickhouse
- 3 The Irish Bank
- 4 Topsy's Fun House

#### **HOTELS**

- 1 Galleria Park Hotel
- 2 Mandarin Oriental

### COFFEE / JUICE / CAFÉ

- . Blue Bottle Coffee
- 2 Café De La Presse
- 3 Coffee Bar Kearny
- 4 Coffee Bar Montgomery

Coffee Bean & Tea Leaf

- 6 Fuel Café
- 7 Jamba Juice
- 8 Project Juice
- 9 Living Greens
- 10 Native Juice Co
- 11 StaPeet's Coffee & Tea
- 12 Starbucks
- 13 Starbucks
- 14 Workshop Café
- 15 Juice Shop