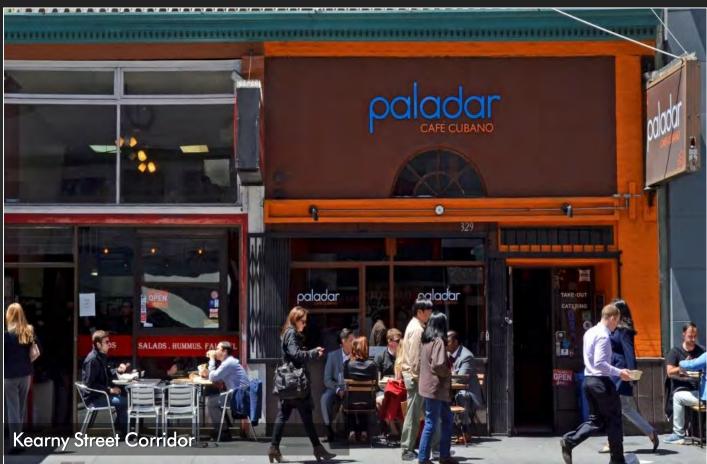

# **European-Style Neighborhood**

350 Bush | San Francisco's First Creative High-Rise

### **40 Restaurants Within One Block**

#### **RESTAURANTS**

- 1 Aquitaine Wine Bar & Bistro
- 2 Ayola
- 3 B44
- 4 Baladie Café
- 5 Banana House
- 6 Bangkok Best Thai Cusine
- 7 Belden Taverna
- 8 Bistro Burger
- 9 Boxed Foods Company
- 10 Brindisi Cucina Di Mare
- 11 Café Bastille
- 12 Café Claude
- 13 Café Tiramisu
- 14 California Golden Cookies
- 15 China Fun Express
- 16 Claudine
- 17 Escape From New York Pizza
- 18 Foundation Café
- 19 Harrov
- 20 L & L Hawaiian Barbecue
- 21 La Fusior
- 22 Le Central Bistro
- 23 Miyabi Sushi Togo
- 24 Muracci's Japanese Curry & Grill
- 25 Murphy's Pub
- 26 Onigilly
- 27 Pachino Trattoria & Pizzeria
- 28 Paladar Café Cubano
- 29 Pasilla Mexican Grill
- 30 Per Diem
- 31 Plou
- 32 Pomodoro Pizza
- 33 Ramen Underground
- 34 Sam's Grill & Seafood
- 35 Sauce: Belden Place
- 36 Shorty Goldsteins
- 37 Sushi Tosuki
- 38 Sushirito
- 39 The Golden West
- 40 What's Up Dog
- 41 Working Girl Café