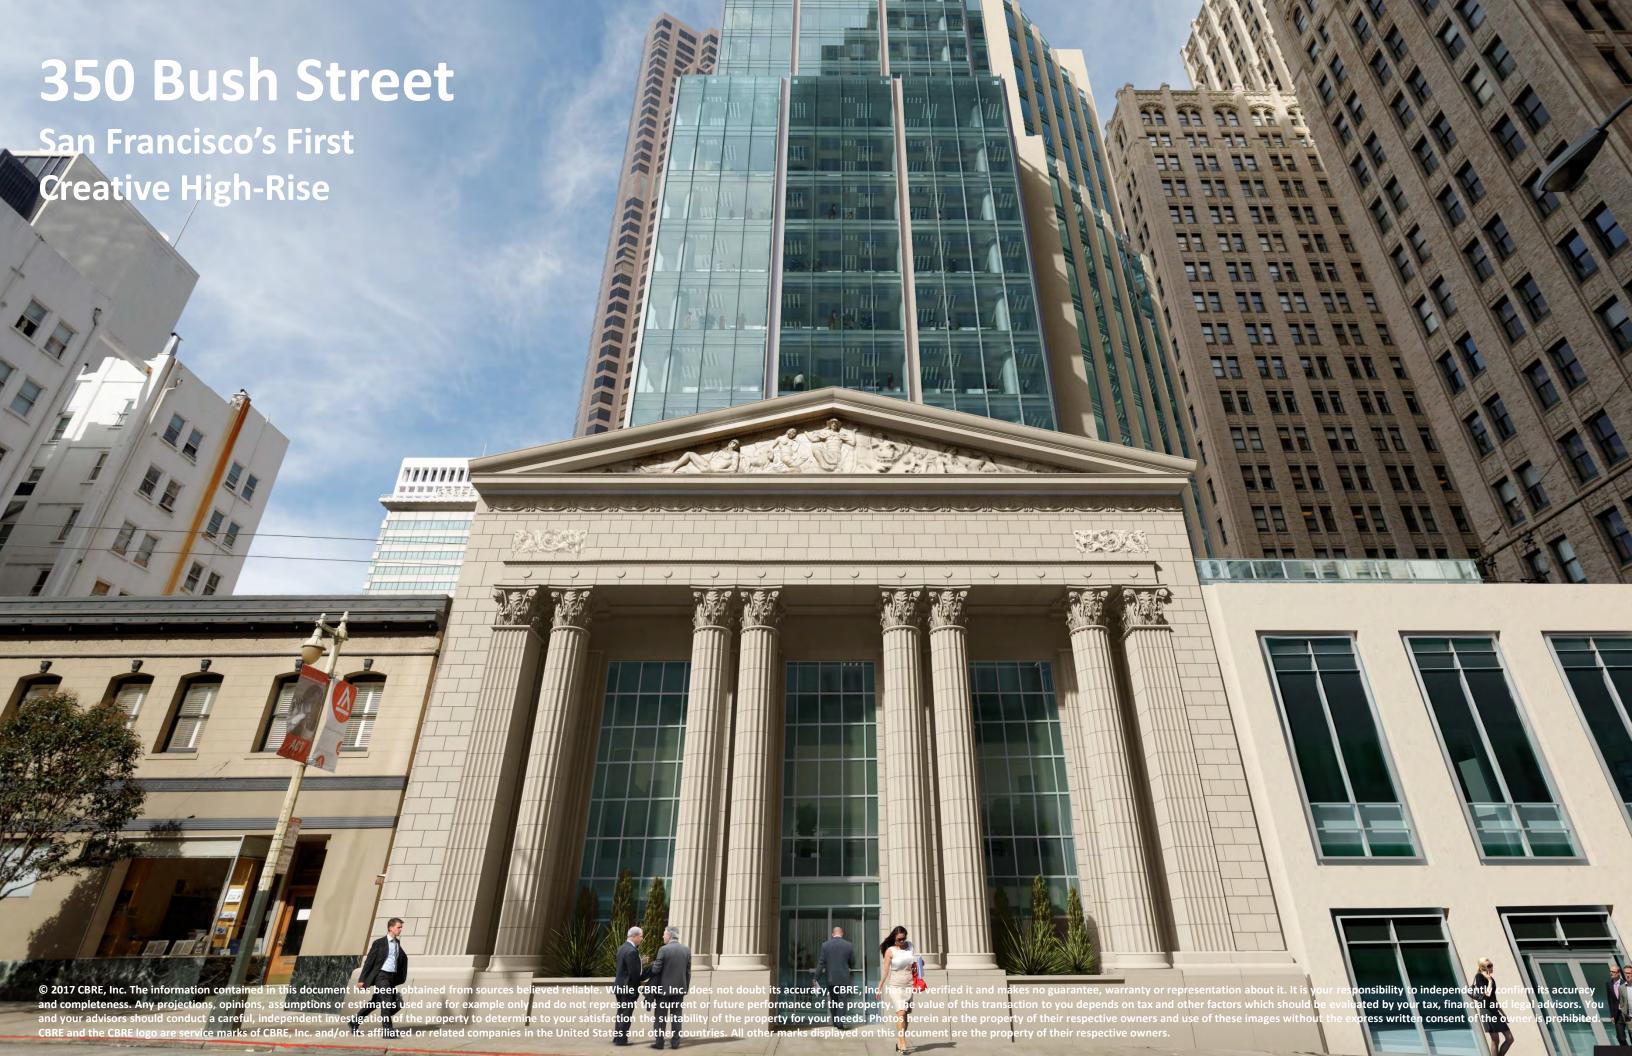

### 350 Bush | San Francisco's First Creative High-Rise

## 350 Bush Street

- 200,000 Sq. Ft.— Floors 10 19
- 3 blocks to BART/MUNI. 3.5 to new subway
- Historic lobby and gathering area
- 6 exterior decks
- Side-core, concrete construction
- Avg. floor sizes: 19,800 Sq. Ft.
- Parking and comprehensive bike program

Now Under Construction
Occupancy Late-2017

350 Bush | San Francisco's First Creative High-Rise