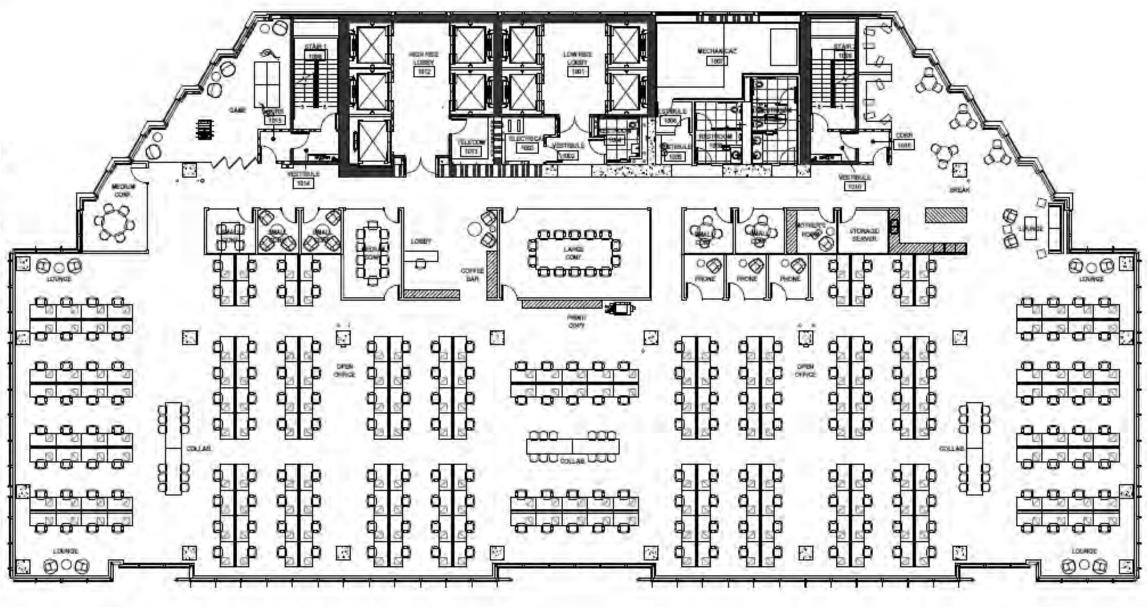

### 13th Floor Plan

# Option 3

Program

| 30" x 54" Workstations<br>RSF per person | 176<br>1:104 |
|------------------------------------------|--------------|
|                                          |              |
| Large Conference Rooms                   | 1            |
| Medium Conference Rooms                  | Ť            |
| Small Conference / Team Rooms            | 5            |
| Phone Rooms                              | 9            |
| Collaboration Areas                      | 11           |
| Lounge Areas                             | 2            |
| Break / Game Rooms                       | 1            |
| Total Enclosed Spaces                    | -30          |
| Enclosed to Headcount Ratio              | 1.6          |
| STORAGE + SUPPORT                        |              |
| Storage Rooms                            | 1            |
| Mother's Room                            | 1            |
| Print / Copy Station                     | 1            |
| Server Room                              | Ī            |

13<sup>th</sup> Floor − 18,327 Sq. Ft. | ± 15 Feet