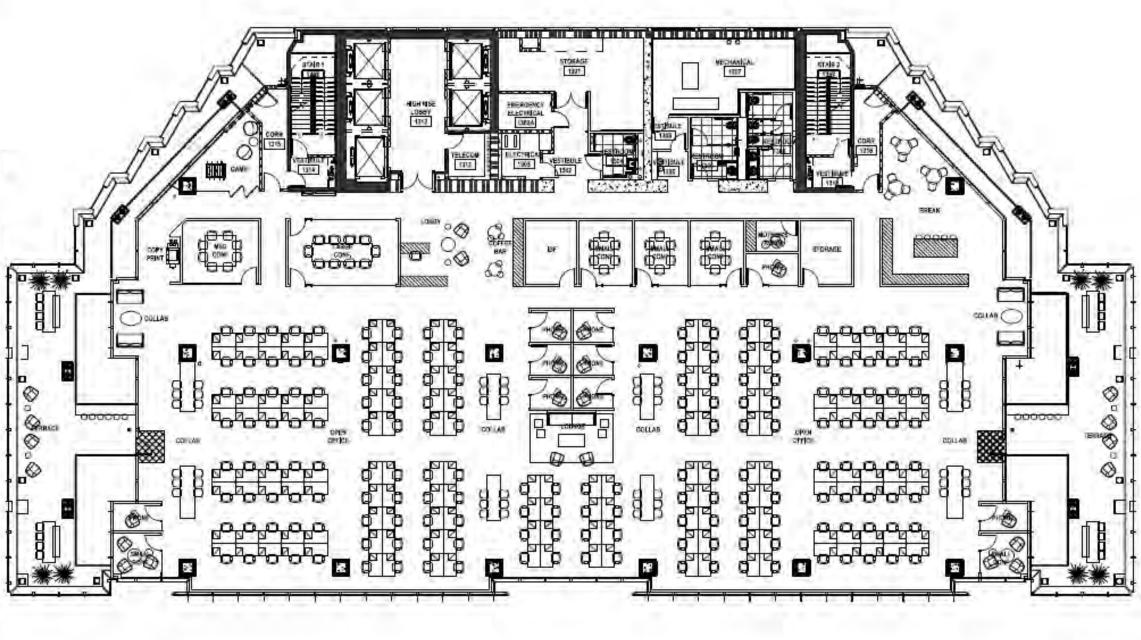

### 13th Floor Plan

# Option 3

Program

| 30" x 54" Workstations<br>RSF per person | 176<br>1:104 |
|------------------------------------------|--------------|
|                                          |              |
| Large Conference Rooms                   | 1            |
| Medium Conference Rooms                  | Ť            |
| Small Conference / Team Rooms            | 5            |
| Phone Rooms                              | 9            |
| Collaboration Areas                      | 11           |
| Lounge Areas                             | 2            |
| Break / Game Rooms                       | 1            |
| Total Enclosed Spaces                    | -30          |
| Enclosed to Headcount Ratio              | 1.6          |
| STORAGE + SUPPORT                        |              |
| Storage Rooms                            | 1            |
| Mother's Room                            | 1            |
| Print / Copy Station                     | 1            |
| Server Room                              | Ī            |

13<sup>th</sup> Floor − 18,327 Sq. Ft. | ± 15 Feet