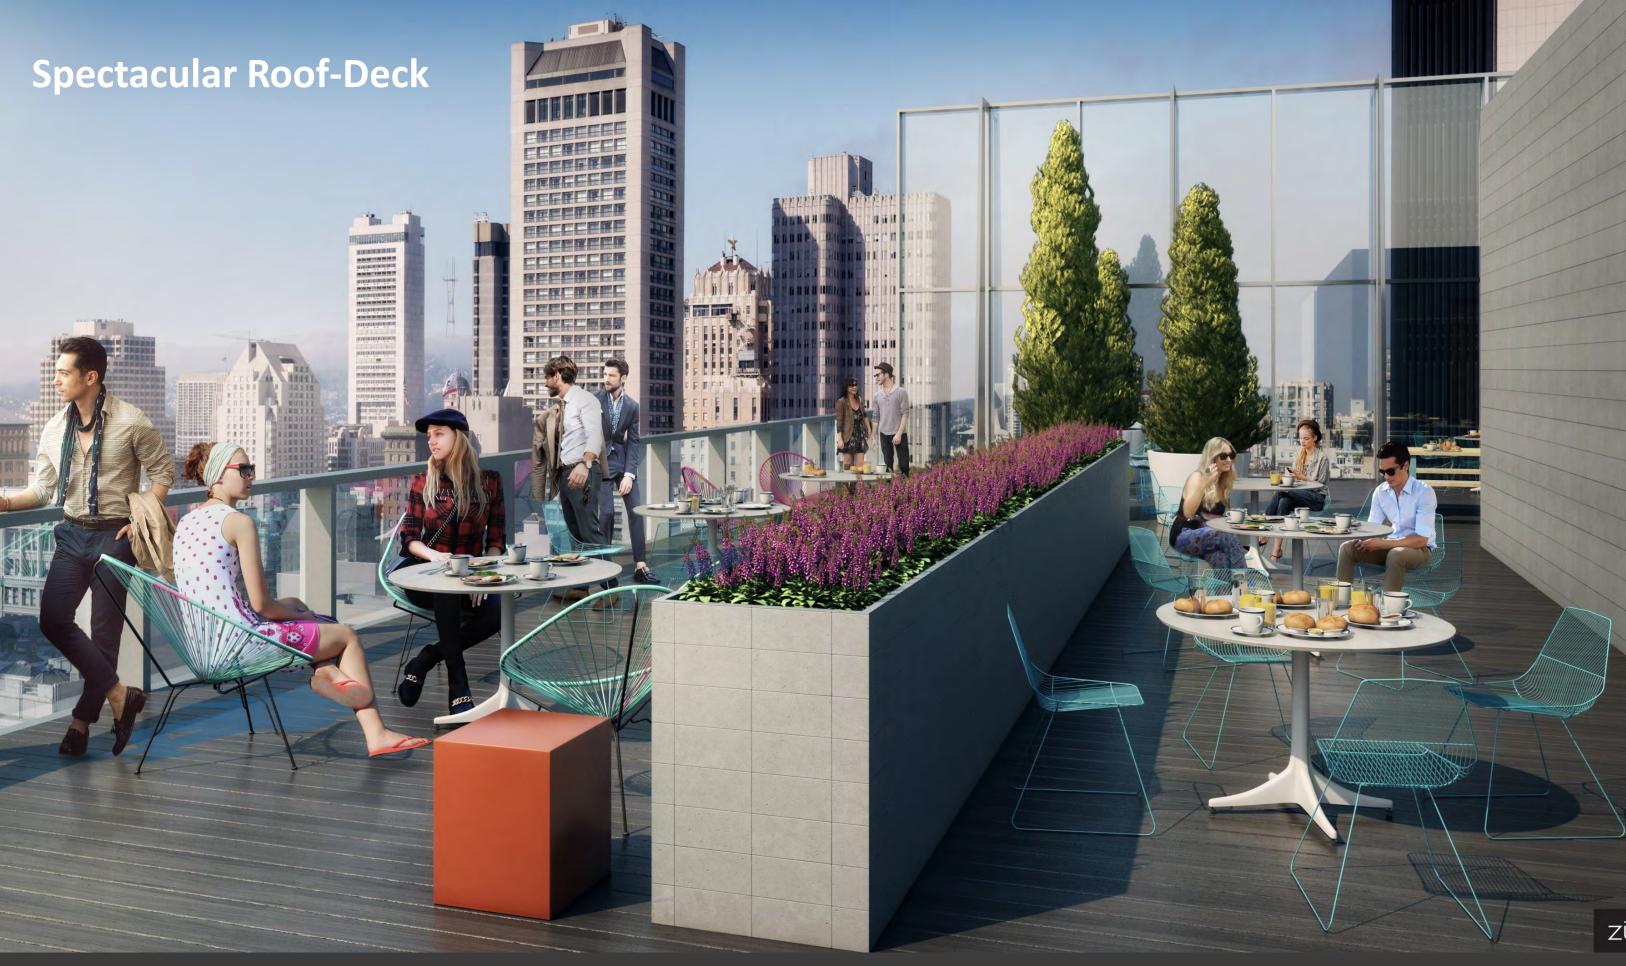

## 350 Bush Street

- 200,000 Sq. Ft.— Floors 10 19
- 3 blocks to BART/MUNI. 3.5 to new subway
- Historic lobby and gathering area
- 6 exterior decks
- Side-core, concrete construction
- Avg. floor sizes: 19,800 Sq. Ft.
- Parking and comprehensive bike program

Now Under Construction
Occupancy Late-2017

350 Bush | San Francisco's First Creative High-Rise