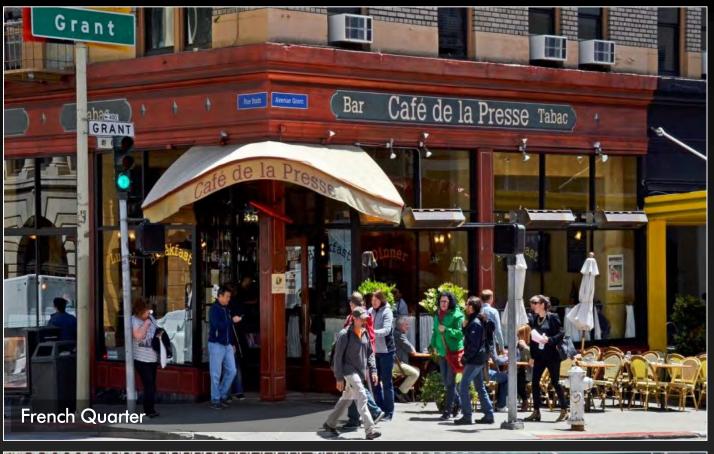

# **European-Style Neighborhood**

350 Bush | San Francisco's First Creative High-Rise

### **40 Restaurants Within One Block**

#### **RESTAURANTS**

- 1 Aquitaine Wine Bar & Bistro
- 2 Ayola
- 3 B44
- 4 Baladie Café
- 5 Banana House
- 6 Bangkok Best Thai Cusine
- 7 Belden Taverna
- 8 Bistro Burger
- 9 Boxed Foods Company
- 10 Brindisi Cucina Di Mare
- 11 Café Bastille
- 12 Café Claude
- 13 Café Tiramisu
- 14 California Golden Cookies
- 15 China Fun Express
- 16 Claudine
- 17 Escape From New York Pizza
- 18 Foundation Café
- 19 Harrov
- 20 L & L Hawaiian Barbecue
- 21 La Fusior
- 22 Le Central Bistro
- 23 Miyabi Sushi Togo
- 24 Muracci's Japanese Curry & Grill
- 25 Murphy's Pub
- 26 Onigilly
- 27 Pachino Trattoria & Pizzeria
- 28 Paladar Café Cubano
- 29 Pasilla Mexican Grill
- 30 Per Diem
- 31 Plou
- 32 Pomodoro Pizza
- 33 Ramen Underground
- 34 Sam's Grill & Seafood
- 35 Sauce: Belden Place
- 36 Shorty Goldsteins
- 37 Sushi Tosuki
- 38 Sushirito
- 39 The Golden West
- 40 What's Up Dog
- 41 Working Girl Café