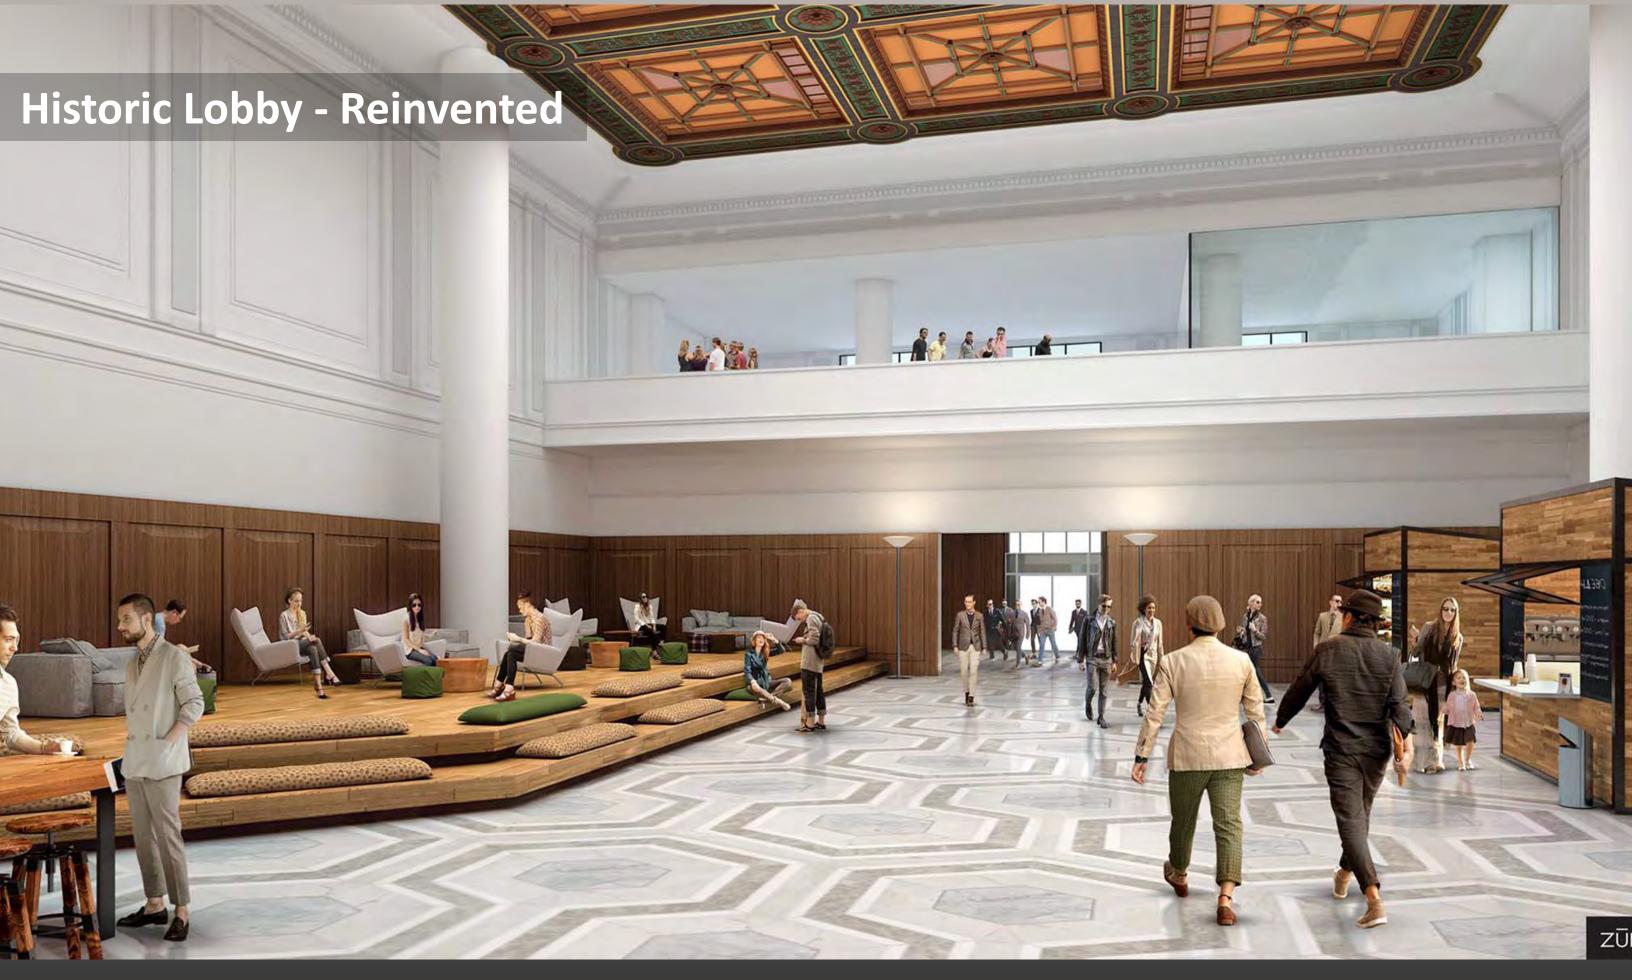

## 350 Bush Street

- 200,000 Sq. Ft.— Floors 10 19
- 3 blocks to BART/MUNI. 3.5 to new subway
- Historic lobby and gathering area
- 6 exterior decks
- Side-core, concrete construction
- Avg. floor sizes: 19,800 Sq. Ft.
- Parking and comprehensive bike program