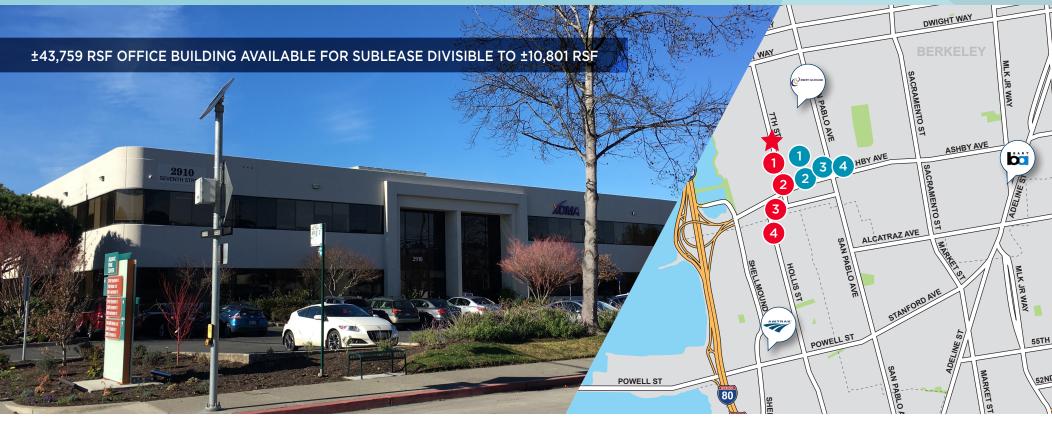

## **2910 Seventh Street** Berkeley, CA 94710

±43,759 RSF Office Building Available (divisible to ±10,801 RSF) Full Building Available for Sublease

### **Property Highlights**

- Part of Wareham's Aquatic Park Center
  Ideal HQ Office Building
- Sublease Term Through 5/31/2021
- 88 Free Parking Stalls On Site
- Free West Berkeley Shuttle

- Furnished and Wired Plug and Play
- Direct Lease Possible
- Divisible to ±10,801 RSF

### **Nearby Amenities**

#### Restaurants

- Riva Cucina O
- Spoon Korean Bistro 0
- Prizefighter Ø

#### Rotten City Pizza 4

### Services and Shopping

- O Berkeley Bowl West
- Orchard Supply Hardware 0
- Looking Glass Photo 6
- Walgreens