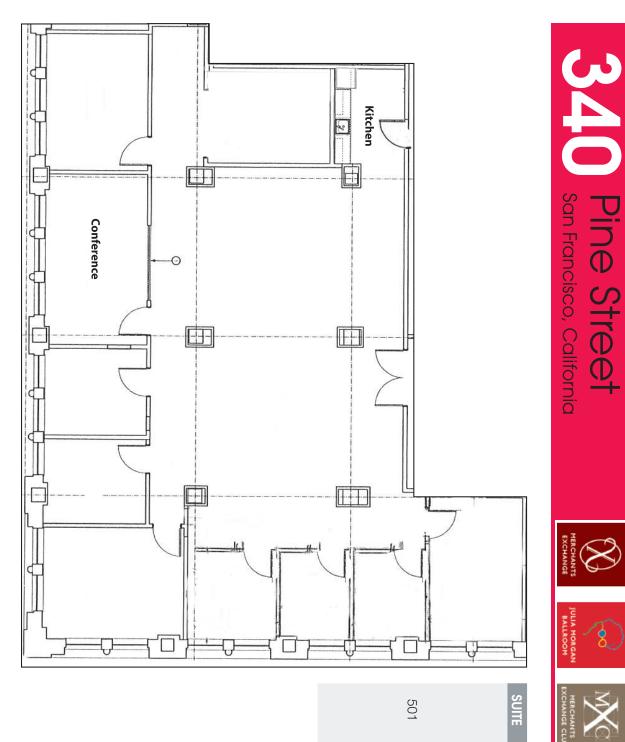

Newmark Cornish & Carey

ANDREW THOMPSON Senior Managing Director 415.445.5112 athompson@newmarkccarey.com CA RE Lic.# 00987186

PINE STREET

Z

| 9                                                                                                                                                                                                                                                                                                                                                                                                                | JIE      |  |
|------------------------------------------------------------------------------------------------------------------------------------------------------------------------------------------------------------------------------------------------------------------------------------------------------------------------------------------------------------------------------------------------------------------|----------|--|
| 3344                                                                                                                                                                                                                                                                                                                                                                                                             | RSF      |  |
| Classic corner suite with 8 window<br>line private offices and a confer-<br>ence room for 8-10 people on the<br>window line. Double door identity<br>directly off the elevator. Open<br>area for 6 to 8 cubicles. Server<br>storage area as well as separate<br>kitchen area. Perfect for a law firm,<br>consulting firm, accountants or<br>anyone needing traditional private<br>offices. <b>Available Now.</b> | COMMENTS |  |