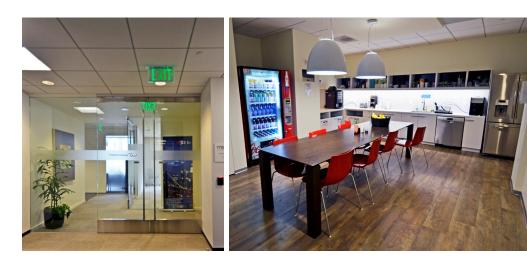

#### SPACE FEATURES

- :: Great Views
- :: Reception Area
- :: 2 Conference Rooms
- :: Large Kitchen Area
- :: 18 Offices, 20 Cubes
- :: Production / Supply / Copy room
- :: Plug & Play