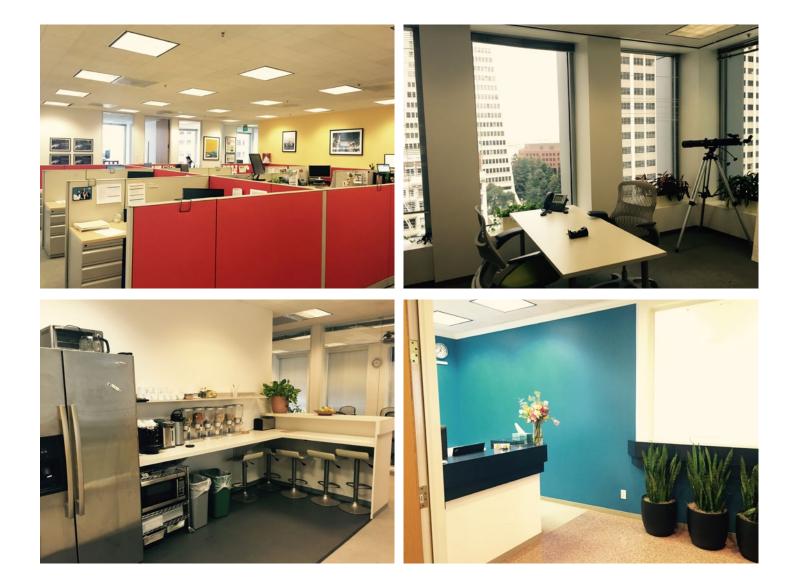

### **SPACE FEATURES**

- + Plug & Play
- + Great Water & City Views
- + 21 Workstations (more can be added)
- + Perimeter Private Offices (demo is possible)
- + Multiple Conference Rooms
- + Full Kitchen & Additional Kitchen Open Bar
- + Production Room
- + Server Room
- + Formal Reception Area

## SUBLEASE 456 MONTGOMERY STREET

E